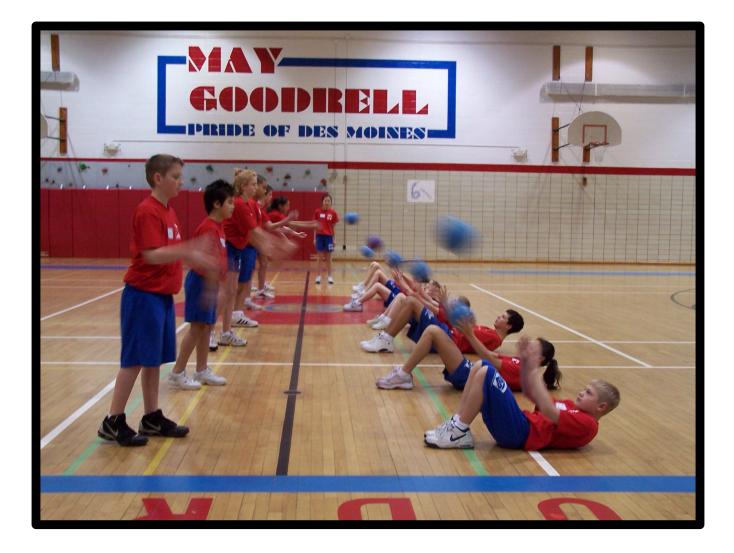

## FITNESS INSTRUCTOR

Fitness Instructor leads warm-up and possibly cool down (should be specific to the activity).